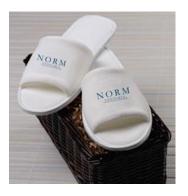

## **Conference Slippers**

Luxuriously soft velour slippers make hotel living a little easier and travel home easily. They ship in their own free Travel Bag. White, one size fits most. Logo on slipper and on travel bag.