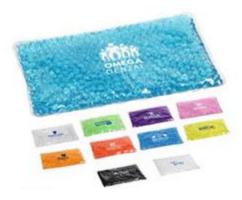

### Hot/Cold Packs

Aqua bead gel therapy pack
Microwave and freezer safe
Store in refrigerator or freezer for cool use
Instructions printed on item
Safety tested for CPSIA, FDA and TRA (Toxicological Risk
Assessment)
Reusable, pliable and non-toxic