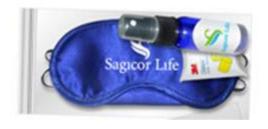

## Sleep Mask

Sleep mask comes with all natural lavender pillow spray and ear plugs.