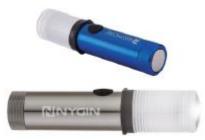

## Signal Emergency Flashlight

The Signal 9 LED aluminum flashlight features a three-position rubber on/off switch that will turn the top into either a steady or flashing red warning light. It also includes a magnetic bottom, diamond etched base and the octagonal ring prevents it from rolling away.