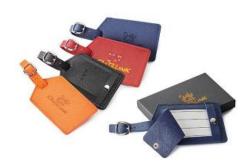

## Conference Luggage Tag

This luggage tag is a classy addition to your travels when secured to your bag with the metal buckle. No need to scribble your name at the last minute, simply undo the luggage strap and slide your business card in. It also features a snap button on the privacy panel to cleverly conceal your personal information.

Combine this with the RFID credit card holder for a nice set.