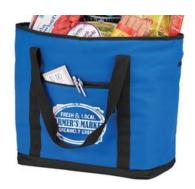

### Jumbo Insulated Cooler

The insulated jumbo cooler tote can hold up to 48 cans, which makes it great for any party, tailgate or special event. Aside from the main compartment there is also a front pocket and large back pocket, zippered to keep any extra belongings safe and secure.