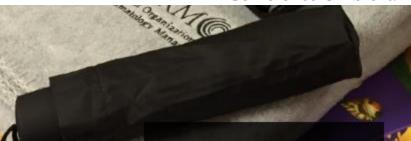

### Conference Umbrella

Folding umbrella with 42" arc and folds to 9-1/2" 8 panels
Fiberglass ribs
windproof structure
Rubber handle
Fabric carrying case