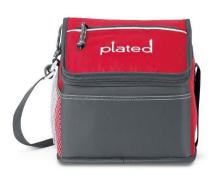

#### **Lunch Cooler**

Front slash pocket, top zippered pocket, large zippered opening to main compartment, side mesh water bottle pocket, thermal lining, and a 7 can capacity