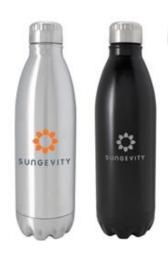

## Light Weight Stainless Steel Bottle

10.42" double walls and the stainless steel, vacuum insulated construction makes it durable and maintains the temperature of your beverage for hours (hot/cold). Pour in 26oz and seal.