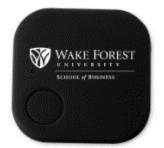

## **Smart Tag**

Never lose your car again or purse again. Smart tag can be left in your car and then you use app on your phone to find your car in the busy parking deck. Same idea with your purse, drop the smart tag in the bottom then use the app on your phone to find it.