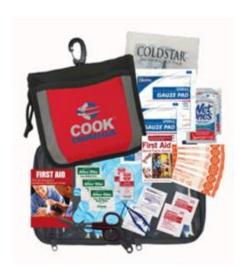

#### First Aid Kit

First aid guide cards, gloves, bandages, gauze pads, ice pack, burn cream, after bite cream are just a few of the items included in this first aid kit.